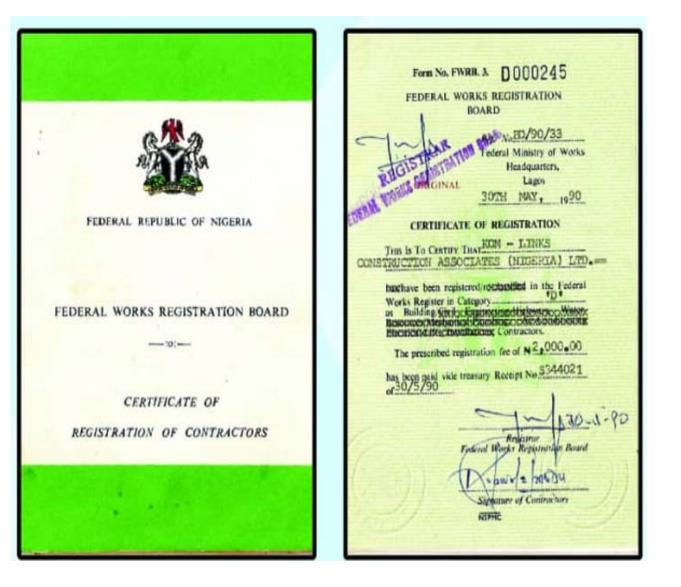

FEDERAL MINISTRY OF WORKS & HOUSING

FEDERAL WORKS REGISTRATION BOARD

NIGERIAN NATIONAL PETROLEUM CORPORATION (NNPC)

CERTIFICATE OF REGISTRATION

COUNCIL FOR THE REGISTRATION OF ENGINEERS IN NIGERIA (COREN)